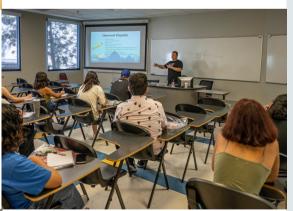

#### **STUDENTS SHARED THEIR OPINIONS, HERE IS WHAT THEY HAD TO** SAY:

Meeting the faculty in the classroom and learning about what to expect as a new student was helpful

Agreed or **98.9%** Strongly Agreed