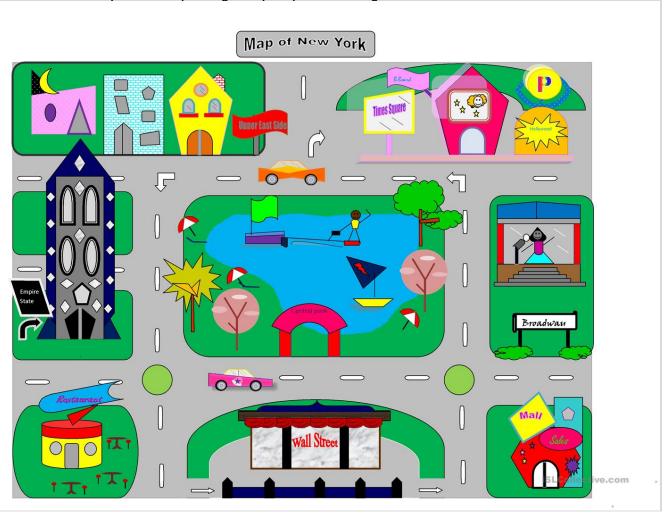

# Section 3: Practice with a Map

Instructions: Describe this city. Practice speaking with your partner taking turns.