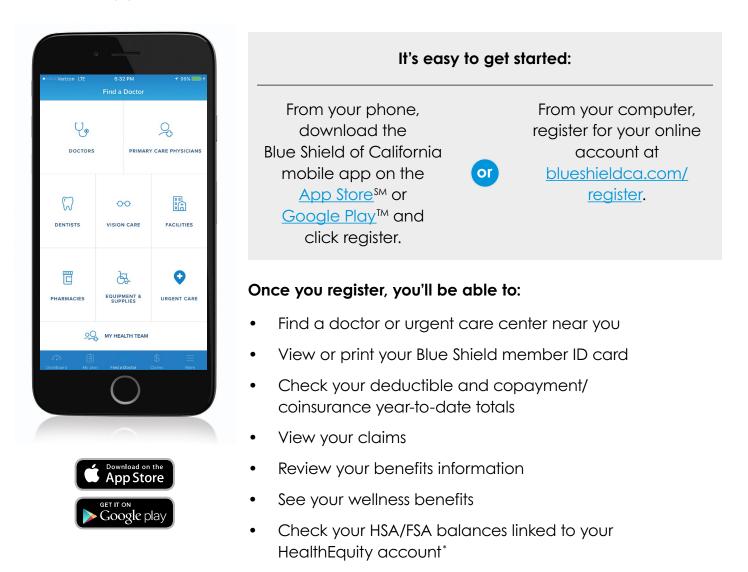

## Manage your health care anytime, anywhere from your phone, tablet, or computer

Get 24/7 access to your Blue Shield health plan information through our mobile app and website.

Apple and the Apple logo are trademarks of Apple Inc. App Store is a service mark of Apple Inc.

## blueshieldca.com

<sup>\*</sup> HealthEquity HSA/FSA balances are only available to members who are enrolled in an HealthEquity HSA or FSA. Although most consumers who enroll in an HDHP are eligible to open an HSA, members should consult with a financial adviser to determine if an HSA/HDHP is a good financial fit. Blue Shield does not offer tax advice or HSAs. HSAs are offered through financial institutions. For more information about HSAs, eligibility, and the law's current provisions, consumers should ask their financial or tax adviser. HSA plan features may vary by institution and may be subject to change by those institutions.