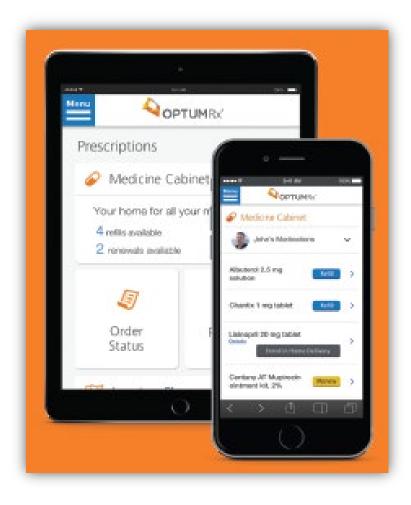

Manage your prescription on the go

- Download the OptumRx App from either Google
  Play or the Apple App Store
- Open the app and register as an OptumRx member
- Once registered, you will be able to view your prescription history, find drug prices and lower cost options, or locate a network pharmacy. You can also refill or renew a home delivery medication, check delivery status and more.