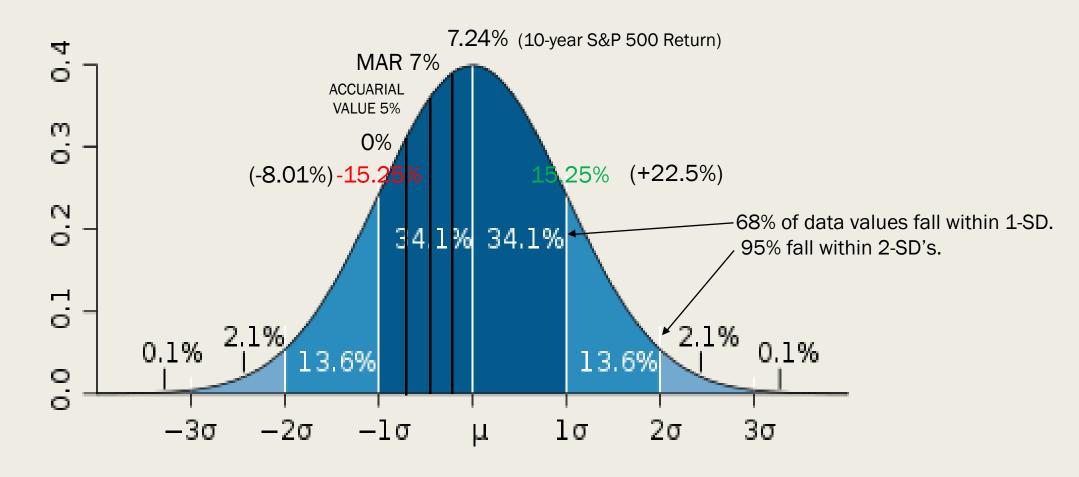

### DISCUSSION ITEM #1 - MT. SAN ANTONIO COLLEGE'S INVESTMENT STRATEGIES

Andy Fass, Senior Vice President, Public Agency Financial Consultants of Hilltop Securities presented to the Board information on the College's investment strategies and a portfolio update. (Note: The presentation may be found on the College website with these minutes.)