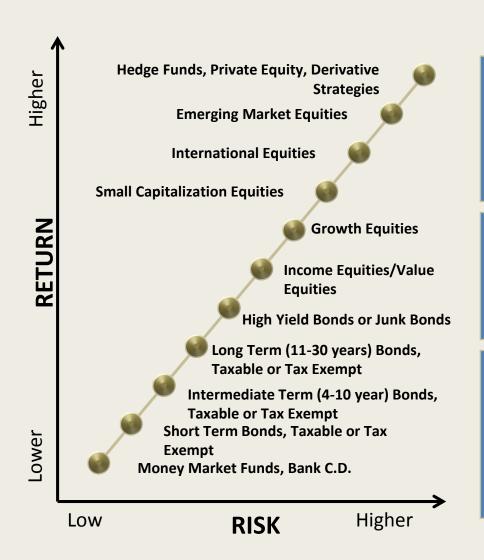

### DISCUSSION ITEM #1 - MT. SAN ANTONIO COLLEGE'S INVESTMENT STRATEGIES

Andy Fass, Senior Vice President, Public Agency Financial Consultants of Hilltop Securities presented to the Board information on the College's investment strategies and a portfolio update. (Note: The presentation may be found on the College website with these minutes.)