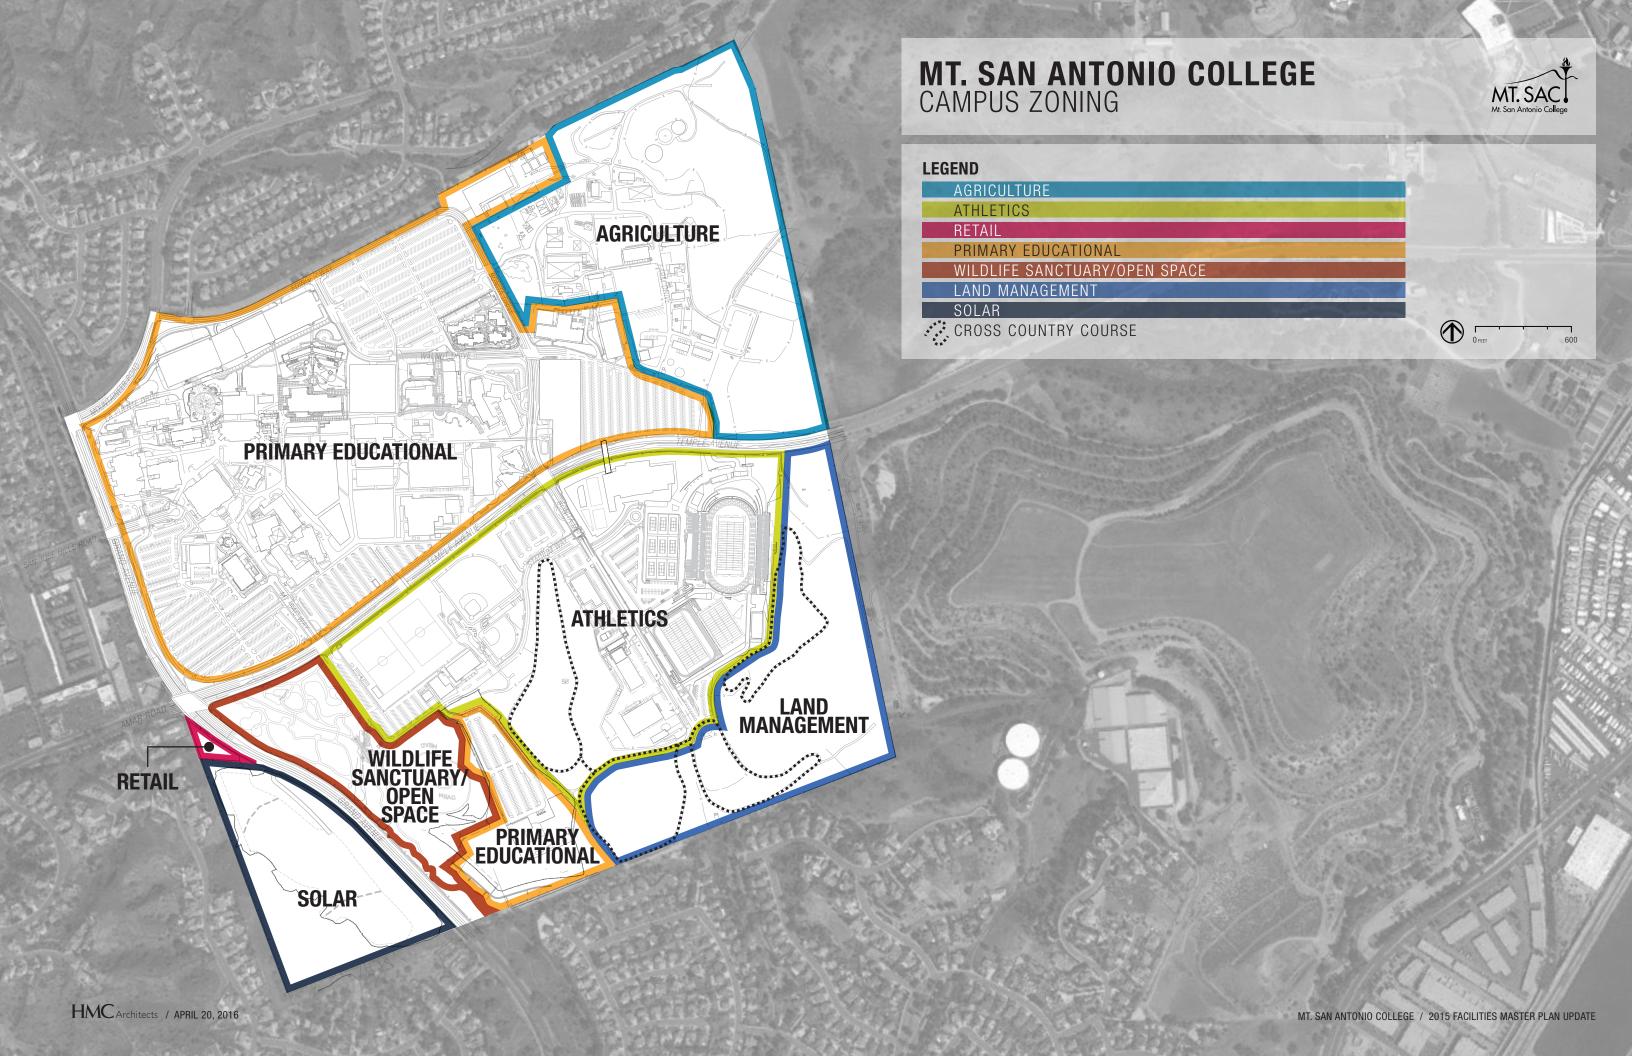

Noes: None Abstained: None Absent: None

Student Trustee concurred.

ACTION ITEM #1 - PUBLIC HEARING ON THE MT. SAN ANTONIO COLLEGE 2015 FACILITIES MASTER PLAN UPDATE AND PHYSICAL EDUCATION PROJECTS SUBSEQUENT PROJECT AND PROGRAM FINAL ENVIRONMENTAL IMPACT RPEORT (SCH 2002041161)

A public hearing was held at 9:07 p.m. regarding the Mt. San Antonio College 2015 Facilities Master Plan Update and Physical Education Projects Subsequent Project and Program Final Environmental Impact Report (SCH 2002041161).

No public comments.

The public hearing concluded at 9:08 p.m.

ACTION ITEM #2 - RESOLUTION NO. 16-02 - A RESOLUTION OF THE BOARD OF TRUSTEES OF MT. SAN ANTONIO COLLEGE CERTIFYING THE MT. SAN ANTONIO COLLEGE 2015 FACILITIES MASTER PLAN UPDATE AND PHYSICAL EDUCATION PROJECTS; AND PROGRAM FINAL ENVIRONMENTAL IMPACT REPORT (SCH 2002041161), ADOPTING A STATEMENT OF OVERRIDING CONSIDERATIONS, AND ADOPTING A MITIGATION MONITORING PROGRAM