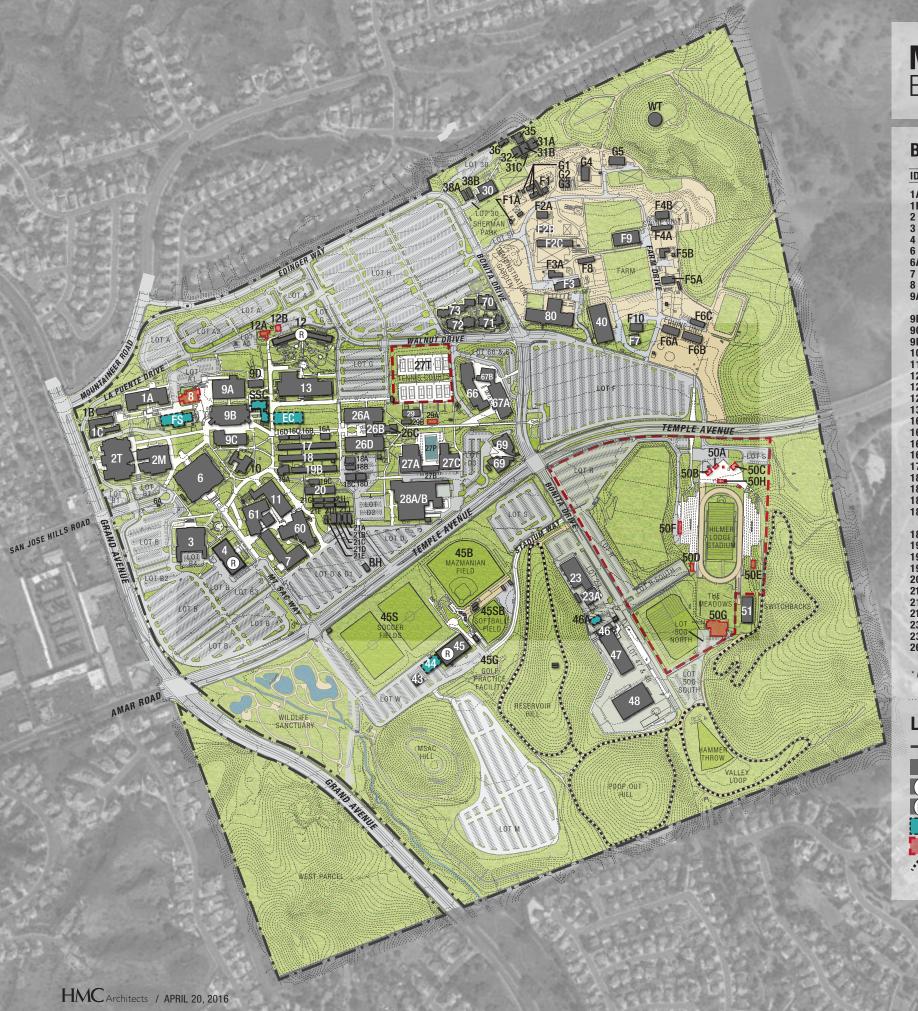

Noes: None Abstained: None Absent: None

Student Trustee concurred.

ACTION ITEM #1 - PUBLIC HEARING ON THE MT. SAN ANTONIO COLLEGE 2015 FACILITIES MASTER PLAN UPDATE AND PHYSICAL EDUCATION PROJECTS SUBSEQUENT PROJECT AND PROGRAM FINAL ENVIRONMENTAL IMPACT RPEORT (SCH 2002041161)

A public hearing was held at 9:07 p.m. regarding the Mt. San Antonio College 2015 Facilities Master Plan Update and Physical Education Projects Subsequent Project and Program Final Environmental Impact Report (SCH 2002041161).

No public comments.

The public hearing concluded at 9:08 p.m.

ACTION ITEM #2 - RESOLUTION NO. 16-02 - A RESOLUTION OF THE BOARD OF TRUSTEES OF MT. SAN ANTONIO COLLEGE CERTIFYING THE MT. SAN ANTONIO COLLEGE 2015 FACILITIES MASTER PLAN UPDATE AND PHYSICAL EDUCATION PROJECTS; AND PROGRAM FINAL ENVIRONMENTAL IMPACT REPORT (SCH 2002041161), ADOPTING A STATEMENT OF OVERRIDING CONSIDERATIONS, AND ADOPTING A MITIGATION MONITORING PROGRAM