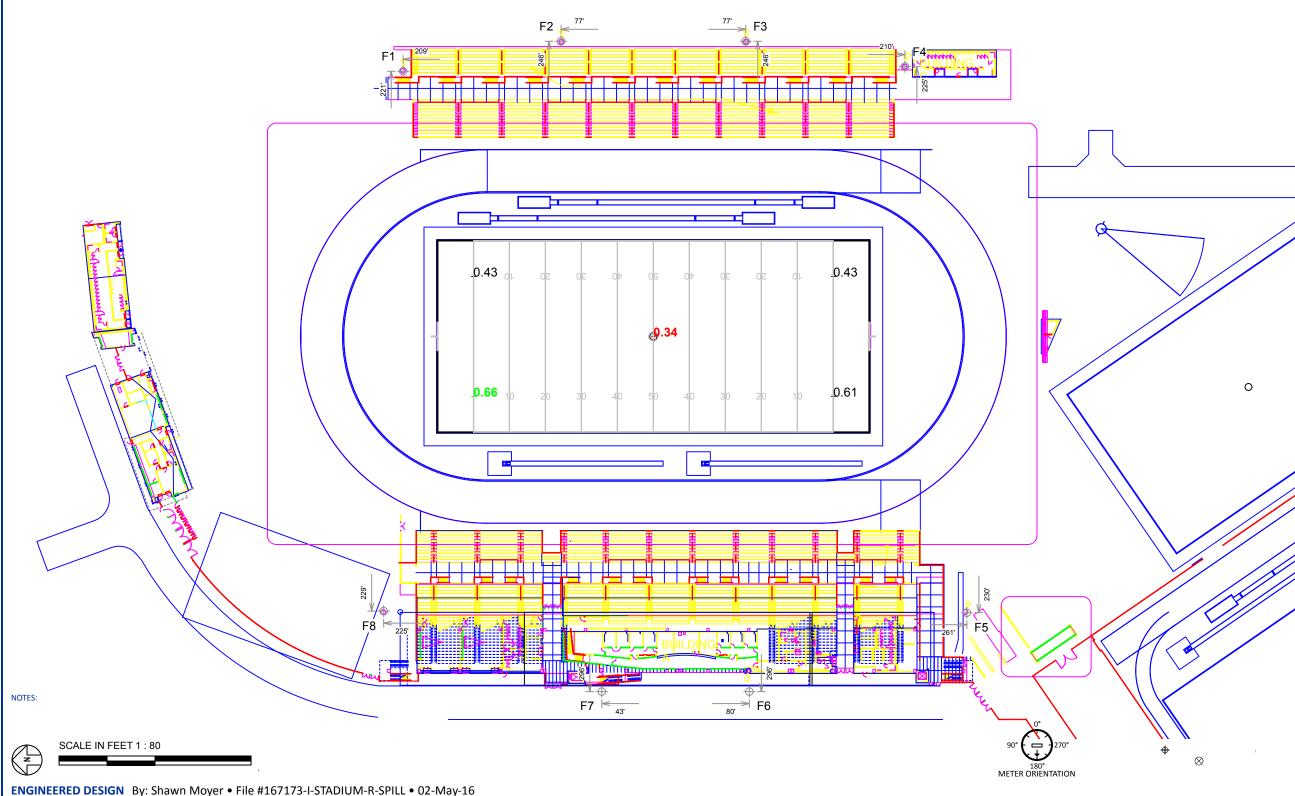

## Mt. SAC Athletics Complex East

Walnut,CA

**GRID SUMMARY** Name: Sky Glow Grid Size: 360' x 160' Spacing: 150.0' x 50.0' Height: 172.0' above grade

## ILLUMINATION SUMMARY MAINTAINED VERTICAL FOOTCANDLES: 10° T **Entire Grid** Scan Average: 0.49 Maximum: 0.66 Minimum: 0.34 No. of Points: 5 LUMINAIRE INFORMATION Color / CRI: 5700K - 75 CRI Luminaire Output: 133,000 lumens Total LLF: 1.000 No. of Luminaires: 184 Total Load: 257.6 kW L80 hrs L70 hrs L90 hrs Luminaire Type 228NB 1400 >36,000 >36,000 >36,000 Reported per TM-21-11. See cutsheets for details.