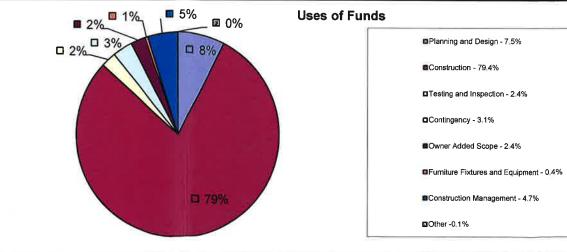

#### Owner Added Scope

|   | Unallocated      | \$<br>550,000 |   |
|---|------------------|---------------|---|
|   | Total            | \$<br>550,000 |   |
| Ĩ | Project Schedule |               | _ |

| 2017      |
|-----------|
| 2018      |
| 2019-2020 |
| 2020      |
| 2020      |
|           |

| Anticipated Costs               | As of 1/31/1 | 8              |                                                                                 |                 |         |                                                                  |
|---------------------------------|--------------|----------------|---------------------------------------------------------------------------------|-----------------|---------|------------------------------------------------------------------|
| Potential Change Orders         | \$           | ÷              | \$                                                                              |                 | \$<br>= |                                                                  |
| Proposed Added Scope            | \$           | 8              | \$                                                                              | -               | \$<br>- |                                                                  |
| Approved Added Scope            | \$           | 27             | \$                                                                              | -               | \$      |                                                                  |
| Estimate Additional Contingency | \$           | ( <b>E</b> . 1 | \$                                                                              |                 | \$<br>- |                                                                  |
| Negotiated Claims               | \$           | <b>a</b>       | \$                                                                              | -               | \$<br>÷ |                                                                  |
| Disputed Claims                 | \$           | 30 °           | \$                                                                              | -               | \$<br>÷ |                                                                  |
| Other                           | \$           | 94 (H          | \$                                                                              | 020             | \$<br>8 |                                                                  |
| Total                           | \$           | -              | \$                                                                              | -               | \$<br>2 |                                                                  |
|                                 | ■ 0% Uses    |                | Planning and Design Construction - 79.49 Testing and Inspect Contingency - 3.1% | 6<br>ion - 2.4% |         | Soft Costs =<br>14.7%<br>Est. Final Constuction<br>Costs = 84.9% |
|                                 |              |                | <ul> <li>Owner Added Scope</li> <li>Furniture Fixtures and</li> </ul>           |                 |         | Faulament -                                                      |
| D 7                             | 9%           |                | Construction Manag                                                              | ement - 4,7%    |         | Equipment =<br>0.4%                                              |