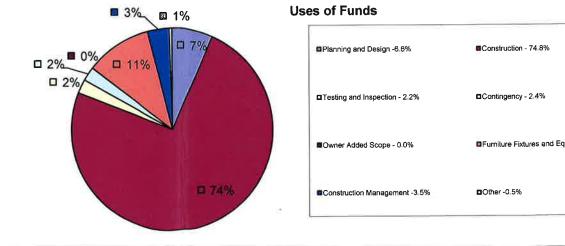

| Anticipated Costs                    | As of 8/2/ | 17                                                      | As of 1 | 0/31/17                                    | As of       | 1/31/18 |                                                                  |
|--------------------------------------|------------|---------------------------------------------------------|---------|--------------------------------------------|-------------|---------|------------------------------------------------------------------|
| Potential Change Orders              | \$         | 140                                                     | \$      | -                                          | \$          | 250,000 |                                                                  |
| Proposed Added Scope                 | \$         |                                                         | \$      | •                                          | \$          | 1.      |                                                                  |
| Approved Added Scope                 | \$         | : <del>.</del> :                                        | \$      | =                                          | \$          | τ.      |                                                                  |
| Estimate Additional Contingency      | \$         | ( <del>•</del> )                                        | \$      | 5                                          | \$          |         |                                                                  |
| Negotiated Claims                    | \$         | 3 <del>5</del> 4                                        | \$      | 1.1                                        | \$          |         |                                                                  |
| Disputed Claims                      | \$         | 25                                                      | \$      | 5                                          | \$          | -       |                                                                  |
| Other                                | \$         | 17                                                      | \$      |                                            | \$          | -       |                                                                  |
| Total                                | \$         | 14                                                      | \$      | -                                          | \$          | 250,000 |                                                                  |
| ■ 3% ■ 1%<br>□ 2% ■ 0% □ 11%<br>□ 2% |            | Planning and Design -6.6% Testing and Inspection - 2.2% |         | Construction - 74.8%<br>Contingency - 2.4% |             |         | Soft Costs =<br>12.8%<br>Est. Final Constuction<br>Costs = 77.2% |
|                                      |            | Owner Added Scope - 0.0%                                |         | Fumilure Fixtures and Equipme              | ent - 10.0% |         |                                                                  |
| •                                    | 74%        | Construction Management -3.5%                           |         | Other -0.5%                                |             |         | Equipment =<br>10.0%                                             |
|                                      |            |                                                         |         |                                            |             |         |                                                                  |