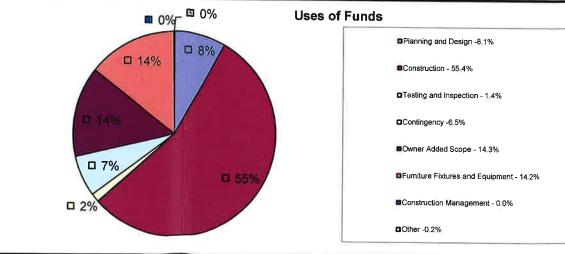

| nticipated Costs                             | As of 8/2 | 2/17                           | As of 1  | 0/31/17                                                                | As of 1      | /31/18 |                                         |
|----------------------------------------------|-----------|--------------------------------|----------|------------------------------------------------------------------------|--------------|--------|-----------------------------------------|
| Potential Change Orders                      | \$<br>\$  | -                              | \$       | -                                                                      | \$<br>\$     | -      |                                         |
| Proposed Added Scope<br>Approved Added Scope | \$<br>\$  | -                              | \$<br>\$ |                                                                        | Ψ<br>\$      | 40,000 |                                         |
| Estimate Additional Contingency              | \$        | ₩.                             | \$       | .=:                                                                    | \$           |        |                                         |
| Negotiated Claims                            | \$        | -                              | \$       |                                                                        | \$           | 1.00   |                                         |
| Disputed Claims                              | \$        |                                | \$       | 2 <b>7</b> 8                                                           | \$           | 7.     |                                         |
| Other                                        | \$        | 12)                            | \$       | 1 <b>2</b> 10                                                          | \$           | 1.5    |                                         |
| Fotal                                        | \$        | à                              | \$       | 11.<br>11.                                                             | \$           | 40,000 |                                         |
| 170                                          | ■ 6%      | Planning and Design -5.4%      |          | Construction -64.3%                                                    |              |        | Soft Costs =<br>11.0%                   |
| ■ 4%<br>] 3%                                 |           | ■Testing and Inspection - 1.9% |          | Contingency -3.4%                                                      |              |        | Est. Final Constuction<br>Costs = 71.7% |
| 2%                                           | □ 64%     | Cwner Added Scope - 4 0%       |          | <ul> <li>Furniture Fixtures and Equips</li> <li>Other -3.7%</li> </ul> | ment - 17_3% |        | Equipment =<br>17.3%                    |