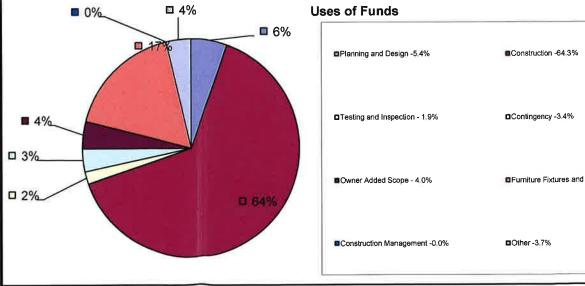

| Anticipated Costs                    | As of 8/2/ | 17                                                      | As of 1 | 0/31/17                                    | As of       | 1/31/18 |                                                                  |
|--------------------------------------|------------|---------------------------------------------------------|---------|--------------------------------------------|-------------|---------|------------------------------------------------------------------|
| Potential Change Orders              | \$         | 140                                                     | \$      | -                                          | \$          | 250,000 |                                                                  |
| Proposed Added Scope                 | \$         |                                                         | \$      | •                                          | \$          | 1.      |                                                                  |
| Approved Added Scope                 | \$         | : <del>.</del> :                                        | \$      | =                                          | \$          | τ.      |                                                                  |
| Estimate Additional Contingency      | \$         | ( <del>•</del> )                                        | \$      | 5                                          | \$          |         |                                                                  |
| Negotiated Claims                    | \$         | 3 <del>5</del> 4                                        | \$      | 1.1                                        | \$          |         |                                                                  |
| Disputed Claims                      | \$         | 25                                                      | \$      | 5                                          | \$          | -       |                                                                  |
| Other                                | \$         | 17                                                      | \$      |                                            | \$          | -       |                                                                  |
| Total                                | \$         | 14                                                      | \$      | -                                          | \$          | 250,000 |                                                                  |
| ■ 3% ■ 1%<br>□ 2% ■ 0% □ 11%<br>□ 2% |            | Planning and Design -6.6% Testing and Inspection - 2.2% |         | Construction - 74.8%<br>Contingency - 2.4% |             |         | Soft Costs =<br>12.8%<br>Est. Final Constuction<br>Costs = 77.2% |
|                                      |            | Owner Added Scope - 0.0%                                |         | Fumilure Fixtures and Equipme              | ent - 10.0% |         |                                                                  |
| •                                    | 74%        | Construction Management -3.5%                           |         | Other -0.5%                                |             |         | Equipment =<br>10.0%                                             |
|                                      |            |                                                         |         |                                            |             |         |                                                                  |