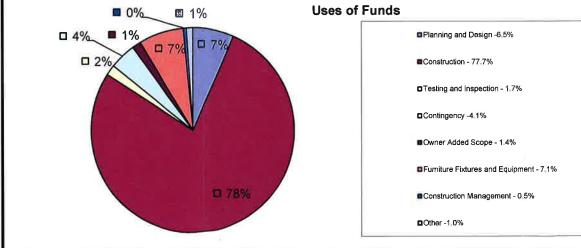

| Anticipated Costs               | As of 8/2/17 |     | As of 10/                                                                    | /31/17       | As of | 1/31/18      |                                                |
|---------------------------------|--------------|-----|------------------------------------------------------------------------------|--------------|-------|--------------|------------------------------------------------|
| Potential Change Orders         | \$           | ×.  | \$                                                                           |              | \$    |              |                                                |
| Proposed Added Scope            | \$           | =   | \$                                                                           | ¥3           | \$    | 800,000      |                                                |
| Approved Added Scope            | \$           | -   | \$                                                                           |              | \$    | -            |                                                |
| Estimate Additional Contingency | \$           | -   | \$                                                                           |              | \$    |              |                                                |
| Negotiated Claims               | \$           | -   | \$                                                                           | 9 <b>0</b> 0 | \$    |              |                                                |
| Disputed Claims                 | \$           | +   | \$                                                                           | <b>(</b>     | \$    | 3 <b>-</b> 3 |                                                |
| Other                           | \$           | -   | \$                                                                           | -            | \$    | 2 <b>5</b> 2 |                                                |
| Total                           | \$           |     | \$                                                                           | -            | \$    | 800,000      |                                                |
|                                 |              | ■C4 | anning and Design -6.59<br>onstruction - 77,7%<br>osting and Inspection - 1. |              |       |              | Soft Costs =<br>9.7%<br>Est. Final Constuction |
|                                 |              | ∎O  | ontingency -4.1%<br>wner Added Scope - 1.49                                  |              |       |              | Costs = 83,2%                                  |
| . 7                             | 3%           |     | umiture Fixtures and Equ                                                     |              |       |              | Equipment =<br>7.1%                            |
|                                 |              |     | her -1.0%                                                                    |              |       |              |                                                |