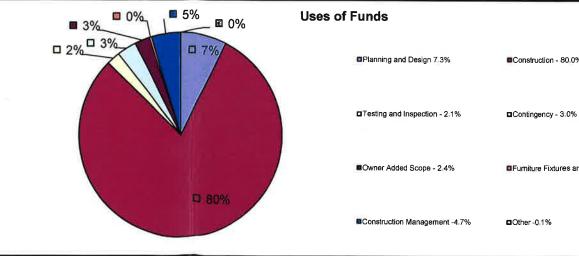

| 2017      |
|-----------|
| 2018      |
| 2019-2020 |
| 2020      |
| 2020      |
|           |

| Anticipated Costs               | As of 1/31/1 | 8              |                                                                                 |                 |         |                                                                  |
|---------------------------------|--------------|----------------|---------------------------------------------------------------------------------|-----------------|---------|------------------------------------------------------------------|
| Potential Change Orders         | \$           | ÷              | \$                                                                              |                 | \$<br>= |                                                                  |
| Proposed Added Scope            | \$           | 8              | \$                                                                              | -               | \$<br>- |                                                                  |
| Approved Added Scope            | \$           | 27             | \$                                                                              | -               | \$      |                                                                  |
| Estimate Additional Contingency | \$           | ( <b>E</b> . 1 | \$                                                                              |                 | \$<br>- |                                                                  |
| Negotiated Claims               | \$           | <b>a</b>       | \$                                                                              | -               | \$<br>÷ |                                                                  |
| Disputed Claims                 | \$           | 30 °           | \$                                                                              | -               | \$<br>÷ |                                                                  |
| Other                           | \$           | 94 (H          | \$                                                                              | 020             | \$<br>8 |                                                                  |
| Total                           | \$           | -              | \$                                                                              | -               | \$<br>2 |                                                                  |
|                                 | ■ 0% Uses    |                | Planning and Design Construction - 79.49 Testing and Inspect Contingency - 3.1% | 6<br>ion - 2.4% |         | Soft Costs =<br>14.7%<br>Est. Final Constuction<br>Costs = 84.9% |
|                                 |              |                | <ul> <li>Owner Added Scope</li> <li>Furniture Fixtures and</li> </ul>           |                 |         | Faulament -                                                      |
| D 7                             | 9%           |                | Construction Manag                                                              | ement - 4,7%    |         | Equipment =<br>0.4%                                              |